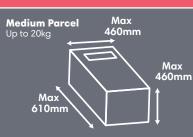

## Royal Mail Postage Stamp, Franking & Mailmark Price List 2021 - Effective from 1st January 2021

| ALL PRICES ON THIS TABLE ARE EXEMPT FROM VAT |          | First Class |                      |                      | Second Class |                      |                      |
|----------------------------------------------|----------|-------------|----------------------|----------------------|--------------|----------------------|----------------------|
| Format                                       | Weight   | Stamps      | Standard<br>Franking | Mailmark<br>Franking | Stamps       | Standard<br>Franking | Mailmark<br>Franking |
| Letter                                       | 0-100g   | 85p         | 77p                  | 72p                  | 66p          | 55p                  | 47p                  |
| Large<br>Letter                              | 0-100g   | £1.29       | £1.19                | £1.14                | 96p          | 94p                  | 87p                  |
|                                              | 101-250g | £1.83       | £1.65                | £1.60                | £1.53        | £1.28                | £1.21                |
|                                              | 251-500g | £2.39       | £2.10                | £2.05                | £1.99        | £1.66                | £1.59                |
|                                              | 501-750g | £3.30       | £2.92                | £2.87                | £2.70        | £2.26                | £2.19                |
| Small<br>Parcel                              | 0-1kg    | £3.85       | £3.68                | £3.68*               | £3.20        | £3.00                | £3.00*               |
|                                              | 1-2kg    | £5.57       | £5.47                | £5.47*               | £3.20        | £3.00                | £3.00*               |
| Medium<br>Parcel                             | 0-1kg    | £6.00       | £5.83                | £5.83*               | £5.30        | £5.10                | £5.10*               |
|                                              | 1-2kg    | £9.02       | £8.92                | £8.92*               | £5.30        | £5.10                | £5.10*               |
|                                              | 2-5kg    | £15.85      | £15.85               | £15.85*              | £8.99        | £8.79                | £8.79*               |
|                                              | 5-10kg   | £21.90      | £21.90               | £21.90*              | £20.25       | £20.25               | £20.25*              |
|                                              | 10-20kg  | £33.40      | £33.40               | £33.40*              | £28.55       | £28.55               | £28.55*              |