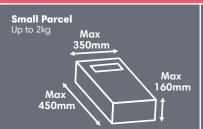

## Royal Mail Postage Stamp, Franking & Mailmark Price List 2021 - Effective from 1st January 2021

| ALL PRICES ON THIS TABLE ARE EXEMPT FROM VAT |          | First Class |                      |                      | Second Class |                      |                      |
|----------------------------------------------|----------|-------------|----------------------|----------------------|--------------|----------------------|----------------------|
| Format                                       | Weight   | Stamps      | Standard<br>Franking | Mailmark<br>Franking | Stamps       | Standard<br>Franking | Mailmark<br>Franking |
| Letter                                       | 0-100g   | 85p         | 77p                  | 72p                  | 66p          | 55p                  | 47p                  |
| Large<br>Letter                              | 0-100g   | £1.29       | £1.19                | £1.14                | 96p          | 94p                  | 87p                  |
|                                              | 101-250g | £1.83       | £1.65                | £1.60                | £1.53        | £1.28                | £1.21                |
|                                              | 251-500g | £2.39       | £2.10                | £2.05                | £1.99        | £1.66                | £1.59                |
|                                              | 501-750g | £3.30       | £2.92                | £2.87                | £2.70        | £2.26                | £2.19                |
| Small<br>Parcel                              | 0-1kg    | £3.85       | £3.68                | £3.68*               | £3.20        | £3.00                | £3.00*               |
|                                              | 1-2kg    | £5.57       | £5.47                | £5.47*               | £3.20        | £3.00                | £3.00*               |
| Medium<br>Parcel                             | 0-1kg    | £6.00       | £5.83                | £5.83*               | £5.30        | £5.10                | £5.10*               |
|                                              | 1-2kg    | £9.02       | £8.92                | £8.92*               | £5.30        | £5.10                | £5.10*               |
|                                              | 2-5kg    | £15.85      | £15.85               | £15.85*              | £8.99        | £8.79                | £8.79*               |
|                                              | 5-10kg   | £21.90      | £21.90               | £21.90*              | £20.25       | £20.25               | £20.25*              |
|                                              | 10-20kg  | £33.40      | £33.40               | £33.40*              | £28.55       | £28.55               | £28.55*              |