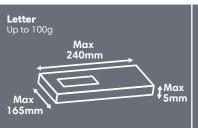

## Royal Mail Postage Stamp, Franking & Mailmark Price List 2021 - Effective from 1st January 2021

| ALL PRICES ON THIS TABLE ARE EXEMPT FROM VAT |          | First Class |                      |                      | Second Class |                      |                      |
|----------------------------------------------|----------|-------------|----------------------|----------------------|--------------|----------------------|----------------------|
| Format                                       | Weight   | Stamps      | Standard<br>Franking | Mailmark<br>Franking | Stamps       | Standard<br>Franking | Mailmark<br>Franking |
| Letter                                       | 0-100g   | 85p         | 77p                  | 72p                  | 66p          | 55p                  | 47p                  |
| Large<br>Letter                              | 0-100g   | £1.29       | £1.19                | £1.14                | 96p          | 94p                  | 87p                  |
|                                              | 101-250g | £1.83       | £1.65                | £1.60                | £1.53        | £1.28                | £1.21                |
|                                              | 251-500g | £2.39       | £2.10                | £2.05                | £1.99        | £1.66                | £1.59                |
|                                              | 501-750g | £3.30       | £2.92                | £2.87                | £2.70        | £2.26                | £2.19                |
| Small<br>Parcel                              | 0-1kg    | £3.85       | £3.68                | £3.68*               | £3.20        | £3.00                | £3.00*               |
|                                              | 1-2kg    | £5.57       | £5.47                | £5.47*               | £3.20        | £3.00                | £3.00*               |
| Medium<br>Parcel                             | 0-1kg    | £6.00       | £5.83                | £5.83*               | £5.30        | £5.10                | £5.10*               |
|                                              | 1-2kg    | £9.02       | £8.92                | £8.92*               | £5.30        | £5.10                | £5.10*               |
|                                              | 2-5kg    | £15.85      | £15.85               | £15.85*              | £8.99        | £8.79                | £8.79*               |
|                                              | 5-10kg   | £21.90      | £21.90               | £21.90*              | £20.25       | £20.25               | £20.25*              |
|                                              | 10-20kg  | £33.40      | £33.40               | £33.40*              | £28.55       | £28.55               | £28.55*              |