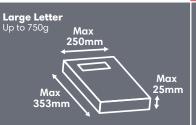

## Royal Mail Postage Stamp, Franking & Mailmark Price List 2021 - Effective from 1st January 2021

| ALL PRICES ON THIS TABLE ARE EXEMPT FROM VAT |          | First Class |                      |                      | Second Class |                      |                      |
|----------------------------------------------|----------|-------------|----------------------|----------------------|--------------|----------------------|----------------------|
| Format                                       | Weight   | Stamps      | Standard<br>Franking | Mailmark<br>Franking | Stamps       | Standard<br>Franking | Mailmark<br>Franking |
| Letter                                       | 0-100g   | 85p         | 77p                  | 72p                  | 66p          | 55p                  | 47p                  |
| Large<br>Letter                              | 0-100g   | £1.29       | £1.19                | £1.14                | 96p          | 94p                  | 87p                  |
|                                              | 101-250g | £1.83       | £1.65                | £1.60                | £1.53        | £1.28                | £1.21                |
|                                              | 251-500g | £2.39       | £2.10                | £2.05                | £1.99        | £1.66                | £1.59                |
|                                              | 501-750g | £3.30       | £2.92                | £2.87                | £2.70        | £2.26                | £2.19                |
| Small<br>Parcel                              | 0-1kg    | £3.85       | £3.68                | £3.68*               | £3.20        | £3.00                | £3.00*               |
|                                              | 1-2kg    | £5.57       | £5.47                | £5.47*               | £3.20        | £3.00                | £3.00*               |
| Medium<br>Parcel                             | 0-1kg    | £6.00       | £5.83                | £5.83*               | £5.30        | £5.10                | £5.10*               |
|                                              | 1-2kg    | £9.02       | £8.92                | £8.92*               | £5.30        | £5.10                | £5.10*               |
|                                              | 2-5kg    | £15.85      | £15.85               | £15.85*              | £8.99        | £8.79                | £8.79*               |
|                                              | 5-10kg   | £21.90      | £21.90               | £21.90*              | £20.25       | £20.25               | £20.25*              |
|                                              | 10-20kg  | £33.40      | £33.40               | £33.40*              | £28.55       | £28.55               | £28.55*              |