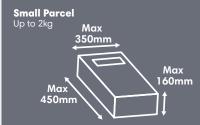

## Royal Mail Postage Stamp, Franking & Mailmark Price List 2020 - Effective from 23rd March 2020

| ALL PRICES ON THIS TABLE ARE EXEMPT FROM VAT |          | First Class |                      |                      | Second Class |                      |                      |
|----------------------------------------------|----------|-------------|----------------------|----------------------|--------------|----------------------|----------------------|
| Format                                       | Weight   | Stamps      | Standard<br>Franking | Mailmark<br>Franking | Stamps       | Standard<br>Franking | Mailmark<br>Franking |
| Letter                                       | 0-100g   | 76p         | 69p                  | 65p*                 | 65p          | 50р                  | 43p*                 |
| Large<br>Letter                              | 0-100g   | £1.15       | £1.08                | £1.01                | 88p          | 82p                  | 77p                  |
|                                              | 101-250g | £1.64       | £1.49                | £1.43                | £1.40        | £1.16                | £1.09                |
|                                              | 251-500g | £2.14       | £1.96                | £1.83                | £1.83        | £1.50                | £1.43                |
|                                              | 501-750g | £2.95       | £2.72                | £2.56                | £2.48        | £2.09                | £1.99                |
| Small<br>Parcel                              | 0-1kg    | £3.70       | £3.58                | £3.58                | £3.10        | £2.95                | £2.95                |
|                                              | 1-2kg    | £5.57       | £5.47                | £5.47                | £3.10        | £2.95                | £2.95                |
| Medium<br>Parcel                             | 0-1kg    | £5.90       | £5.78                | £5.78                | £5.20        | £5.05                | £5.05                |
|                                              | 1-2kg    | £9.02       | £8.92                | £8.92                | £5.20        | £5.05                | £5.05                |
|                                              | 2-5kg    | £15.85      | £15.85               | £15.85               | £8.99        | £8.79                | £8.79                |
|                                              | 5-10kg   | £21.90      | £21.90               | £21.90               | £20.25       | £20.25               | £20.25               |
|                                              | 10-20kg  | £33.40      | £33.40               | £33.40               | £28.55       | £28.55               | £28.55               |
|                                              |          |             |                      |                      |              |                      |                      |