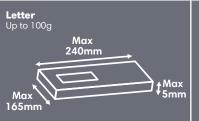

## Royal Mail Postage Stamp, Franking & Mailmark Price List 2020 - Effective from 23rd March 2020

| ALL PRICES ON THIS TABLE ARE EXEMPT FROM VAT |          | First Class |                      |                      | Second Class |                      |                      |
|----------------------------------------------|----------|-------------|----------------------|----------------------|--------------|----------------------|----------------------|
| Format                                       | Weight   | Stamps      | Standard<br>Franking | Mailmark<br>Franking | Stamps       | Standard<br>Franking | Mailmark<br>Franking |
| Letter                                       | 0-100g   | 76p         | 69p                  | 65p*                 | 65p          | 50р                  | 43p*                 |
| Large<br>Letter                              | 0-100g   | £1.15       | £1.08                | £1.01                | 88p          | 82p                  | 77p                  |
|                                              | 101-250g | £1.64       | £1.49                | £1.43                | £1.40        | £1.16                | £1.09                |
|                                              | 251-500g | £2.14       | £1.96                | £1.83                | £1.83        | £1.50                | £1.43                |
|                                              | 501-750g | £2.95       | £2.72                | £2.56                | £2.48        | £2.09                | £1.99                |
| Small<br>Parcel                              | 0-1kg    | £3.70       | £3.58                | £3.58                | £3.10        | £2.95                | £2.95                |
|                                              | 1-2kg    | £5.57       | £5.47                | £5.47                | £3.10        | £2.95                | £2.95                |
| Medium<br>Parcel                             | 0-1kg    | £5.90       | £5.78                | £5.78                | £5.20        | £5.05                | £5.05                |
|                                              | 1-2kg    | £9.02       | £8.92                | £8.92                | £5.20        | £5.05                | £5.05                |
|                                              | 2-5kg    | £15.85      | £15.85               | £15.85               | £8.99        | £8.79                | £8.79                |
|                                              | 5-10kg   | £21.90      | £21.90               | £21.90               | £20.25       | £20.25               | £20.25               |
|                                              | 10-20kg  | £33.40      | £33.40               | £33.40               | £28.55       | £28.55               | £28.55               |
|                                              |          |             |                      |                      |              |                      |                      |