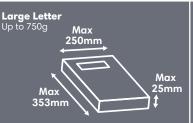

## Royal Mail Postage Stamp, Franking & Mailmark Price List 2020 - Effective from 23rd March 2020

| ALL PRICES ON THIS TABLE ARE EXEMPT FROM VAT |          | First Class |                      |                      | Second Class |                      |                      |
|----------------------------------------------|----------|-------------|----------------------|----------------------|--------------|----------------------|----------------------|
| Format                                       | Weight   | Stamps      | Standard<br>Franking | Mailmark<br>Franking | Stamps       | Standard<br>Franking | Mailmark<br>Franking |
| Letter                                       | 0-100g   | 76p         | 69p                  | 65p*                 | 65p          | 50р                  | 43p*                 |
| Large<br>Letter                              | 0-100g   | £1.15       | £1.08                | £1.01                | 88p          | 82p                  | 77p                  |
|                                              | 101-250g | £1.64       | £1.49                | £1.43                | £1.40        | £1.16                | £1.09                |
|                                              | 251-500g | £2.14       | £1.96                | £1.83                | £1.83        | £1.50                | £1.43                |
|                                              | 501-750g | £2.95       | £2.72                | £2.56                | £2.48        | £2.09                | £1.99                |
| Small<br>Parcel                              | 0-1kg    | £3.70       | £3.58                | £3.58                | £3.10        | £2.95                | £2.95                |
|                                              | 1-2kg    | £5.57       | £5.47                | £5.47                | £3.10        | £2.95                | £2.95                |
| Medium<br>Parcel                             | 0-1kg    | £5.90       | £5.78                | £5.78                | £5.20        | £5.05                | £5.05                |
|                                              | 1-2kg    | £9.02       | £8.92                | £8.92                | £5.20        | £5.05                | £5.05                |
|                                              | 2-5kg    | £15.85      | £15.85               | £15.85               | £8.99        | £8.79                | £8.79                |
|                                              | 5-10kg   | £21.90      | £21.90               | £21.90               | £20.25       | £20.25               | £20.25               |
|                                              | 10-20kg  | £33.40      | £33.40               | £33.40               | £28.55       | £28.55               | £28.55               |
|                                              |          |             |                      |                      |              |                      |                      |