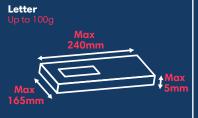

## Royal Mail Postage Stamp, Franking & Mailmark Price List 2019 - Effective from 25th March 2019

| ALL PRICES ON THIS TABLE<br>ARE EXEMPT FROM VAT |          | First Class                        |                      |                                           | Second Class |                      |                                          |  |
|-------------------------------------------------|----------|------------------------------------|----------------------|-------------------------------------------|--------------|----------------------|------------------------------------------|--|
| Format                                          | Weight   | Stamps                             | Standard<br>Franking | Mailmark<br>Franking                      | Stamps       | Standard<br>Franking | Mailmark<br>Franking                     |  |
| Letter                                          | 0-100g   | 70p                                | 64p                  | 61p*                                      | 61p          | 47p                  | 41p*                                     |  |
| Large<br>Letter                                 | 0-100g   | £1.06                              | £1.01                | 95p                                       | 83p          | 77p                  | 72p                                      |  |
|                                                 | 101-250g | £1.50                              | £1.40                | £1.34                                     | £1.32        | £1.09                | £1.03                                    |  |
|                                                 | 251-500g | £1.97                              | £1.85                | £1.73                                     | £1.72        | £1.41                | £1.35                                    |  |
|                                                 | 501-750g | £2.72                              | £2.59                | £2.44                                     | £2.33        | £1.98                | £1.89                                    |  |
| Small<br>Parcel                                 | 0-1kg    | £3.55                              | £3.48                | £3.48                                     | £3.00        | £2.90                | £2.90                                    |  |
|                                                 | 1-2kg    | £5.50                              | £5.45                | £5.45                                     | £3.00        | £2.90                | £2.90                                    |  |
| Medium<br>Parcel                                | 0-1kg    | £5.80                              | £5.35                | £5.35                                     | £5.10        | £4.81                | £4.81                                    |  |
|                                                 | 1-2kg    | £8.95                              | £8.26                | £8.26                                     | £5.10        | £4.81                | £4.81                                    |  |
|                                                 | 2-5kg    | £15.85                             | £15.85               | £15.85                                    | £13.75       | £13.75               | £13.75                                   |  |
|                                                 | 5-10kg   | £21.90                             | £21.90               | £21.90                                    | £20.25       | £20.25               | £20.25                                   |  |
|                                                 | 10-20kg  | £33.40                             | £33.40               | £33.40                                    | £28.55       | £28.55               | £28.55                                   |  |
| Recorded Signed<br>For Fee                      |          | Letters = £1.20<br>Parcels = £1.00 |                      | Next Day Special Delivery from (Franking) |              |                      | Up to 100g = £6.35<br>Up to 500g = £7.00 |  |