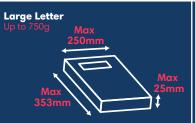

## Royal Mail Postage Stamp, Franking & Mailmark Price List 2019 - Effective from 25th March 2019

| ALL PRICES ON THIS TABLE<br>ARE EXEMPT FROM VAT |          | First Class                        |                      |                                           | Second Class |                      |                                          |  |
|-------------------------------------------------|----------|------------------------------------|----------------------|-------------------------------------------|--------------|----------------------|------------------------------------------|--|
| Format                                          | Weight   | Stamps                             | Standard<br>Franking | Mailmark<br>Franking                      | Stamps       | Standard<br>Franking | Mailmark<br>Franking                     |  |
| Letter                                          | 0-100g   | 70p                                | 64p                  | 61p*                                      | 61p          | 47p                  | 41p*                                     |  |
| Large<br>Letter                                 | 0-100g   | £1.06                              | £1.01                | 95p                                       | 83p          | 77p                  | 72p                                      |  |
|                                                 | 101-250g | £1.50                              | £1.40                | £1.34                                     | £1.32        | £1.09                | £1.03                                    |  |
|                                                 | 251-500g | £1.97                              | £1.85                | £1.73                                     | £1.72        | £1.41                | £1.35                                    |  |
|                                                 | 501-750g | £2.72                              | £2.59                | £2.44                                     | £2.33        | £1.98                | £1.89                                    |  |
| Small<br>Parcel                                 | 0-1kg    | £3.55                              | £3.48                | £3.48                                     | £3.00        | £2.90                | £2.90                                    |  |
|                                                 | 1-2kg    | £5.50                              | £5.45                | £5.45                                     | £3.00        | £2.90                | £2.90                                    |  |
| Medium<br>Parcel                                | 0-1kg    | £5.80                              | £5.35                | £5.35                                     | £5.10        | £4.81                | £4.81                                    |  |
|                                                 | 1-2kg    | £8.95                              | £8.26                | £8.26                                     | £5.10        | £4.81                | £4.81                                    |  |
|                                                 | 2-5kg    | £15.85                             | £15.85               | £15.85                                    | £13.75       | £13.75               | £13.75                                   |  |
|                                                 | 5-10kg   | £21.90                             | £21.90               | £21.90                                    | £20.25       | £20.25               | £20.25                                   |  |
|                                                 | 10-20kg  | £33.40                             | £33.40               | £33.40                                    | £28.55       | £28.55               | £28.55                                   |  |
| Recorded Signed<br>For Fee                      |          | Letters = £1.20<br>Parcels = £1.00 |                      | Next Day Special Delivery from (Franking) |              |                      | Up to 100g = £6.35<br>Up to 500g = £7.00 |  |