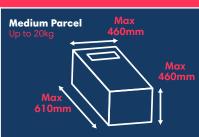

## Royal Mail Postage Stamp, Franking & Mailmark Price List 2019 - Effective from 25th March 2019

| ALL PRICES ON THIS TABLE<br>ARE EXEMPT FROM VAT |          | First Class                        |                      |                                           | Second Class |                      |                                          |  |
|-------------------------------------------------|----------|------------------------------------|----------------------|-------------------------------------------|--------------|----------------------|------------------------------------------|--|
| Format                                          | Weight   | Stamps                             | Standard<br>Franking | Mailmark<br>Franking                      | Stamps       | Standard<br>Franking | Mailmark<br>Franking                     |  |
| Letter                                          | 0-100g   | 70p                                | 64p                  | 61p*                                      | 61p          | 47p                  | 41p*                                     |  |
| Large<br>Letter                                 | 0-100g   | £1.06                              | £1.01                | 95p                                       | 83p          | 77p                  | 72p                                      |  |
|                                                 | 101-250g | £1.50                              | £1.40                | £1.34                                     | £1.32        | £1.09                | £1.03                                    |  |
|                                                 | 251-500g | £1.97                              | £1.85                | £1.73                                     | £1.72        | £1.41                | £1.35                                    |  |
|                                                 | 501-750g | £2.72                              | £2.59                | £2.44                                     | £2.33        | £1.98                | £1.89                                    |  |
| Small<br>Parcel                                 | 0-1kg    | £3.55                              | £3.48                | £3.48                                     | £3.00        | £2.90                | £2.90                                    |  |
|                                                 | 1-2kg    | £5.50                              | £5.45                | £5.45                                     | £3.00        | £2.90                | £2.90                                    |  |
| Medium<br>Parcel                                | 0-1kg    | £5.80                              | £5.35                | £5.35                                     | £5.10        | £4.81                | £4.81                                    |  |
|                                                 | 1-2kg    | £8.95                              | £8.26                | £8.26                                     | £5.10        | £4.81                | £4.81                                    |  |
|                                                 | 2-5kg    | £15.85                             | £15.85               | £15.85                                    | £13.75       | £13.75               | £13.75                                   |  |
|                                                 | 5-10kg   | £21.90                             | £21.90               | £21.90                                    | £20.25       | £20.25               | £20.25                                   |  |
|                                                 | 10-20kg  | £33.40                             | £33.40               | £33.40                                    | £28.55       | £28.55               | £28.55                                   |  |
| Recorded Signed<br>For Fee                      |          | Letters = £1.20<br>Parcels = £1.00 |                      | Next Day Special Delivery from (Franking) |              |                      | Up to 100g = £6.35<br>Up to 500g = £7.00 |  |