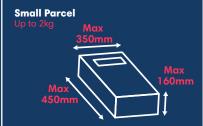

## Royal Mail Postage Stamp, Franking & Mailmark Price List 2019 - Effective from 25th March 2019

| ALL PRICES ON THIS TABLE<br>ARE EXEMPT FROM VAT |          | First Class                        |                      |                                           | Second Class |                      |                                          |  |
|-------------------------------------------------|----------|------------------------------------|----------------------|-------------------------------------------|--------------|----------------------|------------------------------------------|--|
| Format                                          | Weight   | Stamps                             | Standard<br>Franking | Mailmark<br>Franking                      | Stamps       | Standard<br>Franking | Mailmark<br>Franking                     |  |
| Letter                                          | 0-100g   | 70p                                | 64p                  | 61p*                                      | 61p          | 47p                  | 41p*                                     |  |
| Large<br>Letter                                 | 0-100g   | £1.06                              | £1.01                | 95p                                       | 83p          | 77p                  | 72p                                      |  |
|                                                 | 101-250g | £1.50                              | £1.40                | £1.34                                     | £1.32        | £1.09                | £1.03                                    |  |
|                                                 | 251-500g | £1.97                              | £1.85                | £1.73                                     | £1.72        | £1.41                | £1.35                                    |  |
|                                                 | 501-750g | £2.72                              | £2.59                | £2.44                                     | £2.33        | £1.98                | £1.89                                    |  |
| Small<br>Parcel                                 | 0-1kg    | £3.55                              | £3.48                | £3.48                                     | £3.00        | £2.90                | £2.90                                    |  |
|                                                 | 1-2kg    | £5.50                              | £5.45                | £5.45                                     | £3.00        | £2.90                | £2.90                                    |  |
| Medium<br>Parcel                                | 0-1kg    | £5.80                              | £5.35                | £5.35                                     | £5.10        | £4.81                | £4.81                                    |  |
|                                                 | 1-2kg    | £8.95                              | £8.26                | £8.26                                     | £5.10        | £4.81                | £4.81                                    |  |
|                                                 | 2-5kg    | £15.85                             | £15.85               | £15.85                                    | £13.75       | £13.75               | £13.75                                   |  |
|                                                 | 5-10kg   | £21.90                             | £21.90               | £21.90                                    | £20.25       | £20.25               | £20.25                                   |  |
|                                                 | 10-20kg  | £33.40                             | £33.40               | £33.40                                    | £28.55       | £28.55               | £28.55                                   |  |
| Recorded Signed<br>For Fee                      |          | Letters = £1.20<br>Parcels = £1.00 |                      | Next Day Special Delivery from (Franking) |              |                      | Up to 100g = £6.35<br>Up to 500g = £7.00 |  |