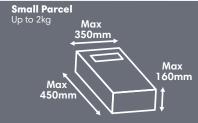

## Royal Mail Postage Stamp & Mailmark Price List 2023

Effective from 2nd October 2023

| ALL PRICES ON THIS TABLE ARE EXEMPT FROM VAT |          | First Class |                      | Second Class |                      |
|----------------------------------------------|----------|-------------|----------------------|--------------|----------------------|
| Format                                       | Weight   | Stamps      | Mailmark<br>Franking | Stamps       | Mailmark<br>Franking |
| Letter                                       | 0-100g   | £1.25       | £1.06                | 75p          | 69p                  |
| Large<br>Letter                              | 0-100g   | £1.95       | £1.52                | £1.55        | £1.13                |
|                                              | 101-250g | £2.70       | £2.16                | £2.40        | £1.60                |
|                                              | 251-500g | £3.30       | £2.79                | £2.70        | £2.11                |
|                                              | 501-750g | £3.30       | £3.13                | £2.70        | £2.39                |
| Small<br>Parcel                              | 0-1kg    | £4.19       | £3.69                | £3.49        | £2.99                |
|                                              | 1-2kg    | £4.19       | £3.69                | £3.49        | £2.99                |
| Medium<br>Parcel                             | 0-1kg    | £6.29       | £5.29                | £5.49        | £4.49                |
|                                              | 1-2kg    | £6.29       | £5.29                | £5.49        | £4.49                |
|                                              | 2-5kg    | £7.99       | £6.99                | £6.99        | £5.99                |
|                                              | 5-10kg   | £7.99       | £6.99                | £6.99        | £5.99                |
|                                              | 10-20kg  | £11.99      | £10.99               | £10.49       | £9.49                |