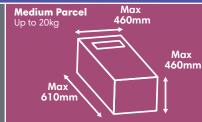

## Royal Mail Postage Stamp & Mailmark Price List 2023

Effective from 2nd October 2023

| ALL PRICES ON THIS TABLE ARE EXEMPT FROM VAT |          | First Class |                      | Second Class |                      |
|----------------------------------------------|----------|-------------|----------------------|--------------|----------------------|
| Format                                       | Weight   | Stamps      | Mailmark<br>Franking | Stamps       | Mailmark<br>Franking |
| Letter                                       | 0-100g   | £1.25       | £1.06                | 75p          | 69p                  |
| Large<br>Letter                              | 0-100g   | £1.95       | £1.52                | £1.55        | £1.13                |
|                                              | 101-250g | £2.70       | £2.16                | £2.40        | £1.60                |
|                                              | 251-500g | £3.30       | £2.79                | £2.70        | £2.11                |
|                                              | 501-750g | £3.30       | £3.13                | £2.70        | £2.39                |
| Small<br>Parcel                              | 0-1kg    | £4.19       | £3.69                | £3.49        | £2.99                |
|                                              | 1-2kg    | £4.19       | £3.69                | £3.49        | £2.99                |
| Medium<br>Parcel                             | 0-1kg    | £6.29       | £5.29                | £5.49        | £4.49                |
|                                              | 1-2kg    | £6.29       | £5.29                | £5.49        | £4.49                |
|                                              | 2-5kg    | £7.99       | £6.99                | £6.99        | £5.99                |
|                                              | 5-10kg   | £7.99       | £6.99                | £6.99        | £5.99                |
|                                              | 10-20kg  | £11.99      | £10.99               | £10.49       | £9.49                |