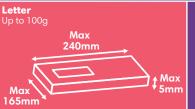

## Royal Mail Postage Stamp & Mailmark Price List 2023

Effective from 2nd October 2023

| ALL PRICES ON THIS TABLE ARE EXEMPT FROM VAT |          | First Class |                      | Second Class |                      |
|----------------------------------------------|----------|-------------|----------------------|--------------|----------------------|
| Format                                       | Weight   | Stamps      | Mailmark<br>Franking | Stamps       | Mailmark<br>Franking |
| Letter                                       | 0-100g   | £1.25       | £1.06                | 75p          | 69p                  |
| Large<br>Letter                              | 0-100g   | £1.95       | £1.52                | £1.55        | £1.13                |
|                                              | 101-250g | £2.70       | £2.16                | £2.40        | £1.60                |
|                                              | 251-500g | £3.30       | £2.79                | £2.70        | £2.11                |
|                                              | 501-750g | £3.30       | £3.13                | £2.70        | £2.39                |
| Small<br>Parcel                              | 0-1kg    | £4.19       | £3.69                | £3.49        | £2.99                |
|                                              | 1-2kg    | £4.19       | £3.69                | £3.49        | £2.99                |
| Medium<br>Parcel                             | 0-1kg    | £6.29       | £5.29                | £5.49        | £4.49                |
|                                              | 1-2kg    | £6.29       | £5.29                | £5.49        | £4.49                |
|                                              | 2-5kg    | £7.99       | £6.99                | £6.99        | £5.99                |
|                                              | 5-10kg   | £7.99       | £6.99                | £6.99        | £5.99                |
|                                              | 10-20kg  | £11.99      | £10.99               | £10.49       | £9.49                |