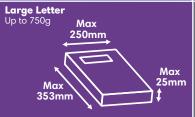

## Royal Mail Postage Stamp & Mailmark Price List 2023

Effective from 2nd October 2023

| ALL PRICES ON THIS TABLE ARE EXEMPT FROM VAT |          | First Class |                      | Second Class |                      |
|----------------------------------------------|----------|-------------|----------------------|--------------|----------------------|
| Format                                       | Weight   | Stamps      | Mailmark<br>Franking | Stamps       | Mailmark<br>Franking |
| Letter                                       | 0-100g   | £1.25       | £1.06                | 75p          | 69p                  |
| Large<br>Letter                              | 0-100g   | £1.95       | £1.52                | £1.55        | £1.13                |
|                                              | 101-250g | £2.70       | £2.16                | £2.40        | £1.60                |
|                                              | 251-500g | £3.30       | £2.79                | £2.70        | £2.11                |
|                                              | 501-750g | £3.30       | £3.13                | £2.70        | £2.39                |
| Small<br>Parcel                              | 0-1kg    | £4.19       | £3.69                | £3.49        | £2.99                |
|                                              | 1-2kg    | £4.19       | £3.69                | £3.49        | £2.99                |
| Medium<br>Parcel                             | 0-1kg    | £6.29       | £5.29                | £5.49        | £4.49                |
|                                              | 1-2kg    | £6.29       | £5.29                | £5.49        | £4.49                |
|                                              | 2-5kg    | £7.99       | £6.99                | £6.99        | £5.99                |
|                                              | 5-10kg   | £7.99       | £6.99                | £6.99        | £5.99                |
|                                              | 10-20kg  | £11.99      | £10.99               | £10.49       | £9.49                |