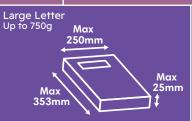

The length plus twice the diameter must be less than 104cm, with the greatest dimension Up to 2kg

Get 10% off franking supplies

Code RATES10

independent inspector and maintainer of franking machines