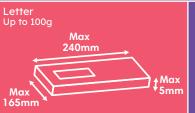

## **Royal Mail World Zones International Standard** Postage Stamp & Mailmark Price List 2024

**Effective from 7th October 2024** 

| ALL PRICES ON THIS TABLE<br>ARE EXEMPT FROM VAT                              |                                    | World Zone 1 |                      | World Zone 2 |                      | World Zone 3 |                      |
|------------------------------------------------------------------------------|------------------------------------|--------------|----------------------|--------------|----------------------|--------------|----------------------|
| Format                                                                       | Weight<br>(up to and<br>including) | Stamps       | Mailmark<br>Franking | Stamps       | Mailmark<br>Franking | Stamps       | Mailmark<br>Franking |
| Letters                                                                      | 10g                                | £2.80        | £2.50                | £2.80        | £2.50                | £2.80        | £2.50                |
|                                                                              | <b>2</b> 0g                        | £2.80        | £2.50                | £2.80        | £2.50                | £2.80        | £2.50                |
|                                                                              | 100g                               | £2.80        | £2.50                | £2.80        | £2.50                | £2.80        | £2.50                |
| Large<br>Letters                                                             | 100g                               | £4.20        | £4.20                | £4.20        | £4.20                | £4.20        | £4.20                |
|                                                                              | 250g                               | £7.05        | £7.05                | £8.25        | £8.25                | £7.20        | £7.20                |
|                                                                              | 500g                               | £9.55        | £9.55                | £11.60       | £11.60               | £9.90        | £9.90                |
|                                                                              | 750g                               | £12.50       | £12.50               | £15.70       | £15.70               | £13.00       | £13.00               |
| Small<br>Parcels<br>&<br>Printed<br>Paper                                    | 100g                               | £11.00       | £11.00               | £12.45       | £12.45               | £12.50       | £12.50               |
|                                                                              | 250g                               | £12.50       | £12.50               | £13.50       | £13.50               | £14.25       | £14.25               |
|                                                                              | 500g                               | £17.00       | £17.00               | £18.70       | £18.70               | £20.45       | £20.45               |
|                                                                              | 750g                               | £20.00       | £20.00               | £22.10       | £22.10               | £23.50       | £23.50               |
|                                                                              | 1kg                                | £23.10       | £23.10               | £25.70       | £25.70               | £27.50       | £27.50               |
|                                                                              | 1.25kg                             | £25.75       | £25.75               | £29.00       | £29.00               | £31.30       | £31.30               |
|                                                                              | 1.5kg                              | £28.20       | £28.20               | £32.40       | £32.40               | £34.30       | £34.30               |
|                                                                              | 2kg                                | £29.55       | £29.55               | £34.25       | £34.25               | £35.70       | £35.70               |
| Printed Papers only<br>Each additional 250g or part<br>thereof up to 5kg add |                                    | £2.10        | £2.10                | £2.60        | £2.60                | £2.85        | £2.85                |
| World Zone 1                                                                 |                                    |              | World Zone 2         |              | World Z              | one 3        |                      |