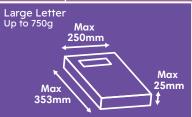

## **Royal Mail Europe Zones International Standard** Postage Stamp & Mailmark Price List 2024

**Effective from 7th October 2024** 

| ALL PRICES ON THIS TABLE<br>ARE EXEMPT FROM VAT                              |                                    | Europe Zone 1 |                      | Europe Zone 2 |                      | Europe Zone 3 |                      |
|------------------------------------------------------------------------------|------------------------------------|---------------|----------------------|---------------|----------------------|---------------|----------------------|
| Format                                                                       | Weight<br>(up to and<br>including) | Stamps        | Mailmark<br>Franking | Stamps        | Mailmark<br>Franking | Stamps        | Mailmark<br>Franking |
| Letters                                                                      | 10g                                | £2.80         | £2.50                | £2.80         | £2.50                | £2.80         | £2.50                |
|                                                                              | <b>2</b> 0g                        | £2.80         | £2.50                | £2.80         | £2.50                | £2.80         | £2.50                |
|                                                                              | 100g                               | £2.80         | £2.50                | £2.80         | £2.50                | £2.80         | £2.50                |
| Large<br>Letters                                                             | 100g                               | £3.25         | £3.25                | £3.25         | £3.25                | £3.25         | £3.25                |
|                                                                              | 250g                               | £5.45         | £5.45                | £5.45         | £5.45                | £4.95         | £4.95                |
|                                                                              | 500g                               | £6.55         | £6.55                | £6.55         | £6.55                | £5.95         | £5.95                |
|                                                                              | 750g                               | £7.65         | £7.65                | £7.65         | £7.65                | £6.95         | £6.95                |
| Small<br>Parcels<br>&<br>Printed<br>Paper                                    | 100g                               | £8.30         | £8.30                | £8.45         | £8.45                | £9.25         | £9.25                |
|                                                                              | 250g                               | £8.30         | £8.30                | £8.45         | £8.45                | £9.25         | £9.25                |
|                                                                              | 500g                               | £10.40        | £10.40               | £10.75        | £10.75               | £11.40        | £11.40               |
|                                                                              | 750g                               | £11.70        | £11.70               | £12.10        | £12.10               | £12.95        | £12.95               |
|                                                                              | 1kg                                | £13.05        | £13.05               | £13.35        | £13.35               | £14.45        | £14.45               |
|                                                                              | 1.25kg                             | £14.15        | £14.15               | £14.70        | £14.70               | £15.75        | £15.75               |
|                                                                              | 1.5kg                              | £14.15        | £14.15               | £14.70        | £14.70               | £17.00        | £17.00               |
|                                                                              | 2kg                                | £15.80        | £15.80               | £16.35        | £16.35               | £18.50        | £18.50               |
| Printed Papers only<br>Each additional 250g or part<br>thereof up to 5kg add |                                    | £1.55         | £1.55                | £1.55         | £1.55                | £1.55         | £1.55                |
| Europe Zone 1                                                                |                                    |               | Europe Zone 2        |               | Europe Z             | one 3         |                      |