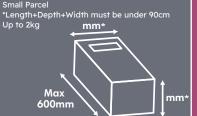

The length plus twice the diameter must be less than 104cm, with the greatest dimension Up to 2kg

Get 10% off franking supplies

Code RATES10

independent inspector and maintainer of franking machines

World Zone 3
This zone consists of the USA.

\*Length+Depth+Width must be under 90cm mm\*

The length plus twice the diameter must be less than 104cm, with the greatest dimension less than 90cm Up to 2kg

Get 10% off franking supplies