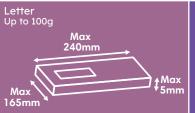

## **Royal Mail Europe Zones International Standard** Postage Stamp & Mailmark Price List 2024

**Effective from 7th October 2024** 

| ALL PRICES ON THIS TABLE<br>ARE EXEMPT FROM VAT                              |                                    | Europe Zone 1 |                      | Europe Zone 2 |                      | Europe Zone 3 |                      |
|------------------------------------------------------------------------------|------------------------------------|---------------|----------------------|---------------|----------------------|---------------|----------------------|
| Format                                                                       | Weight<br>(up to and<br>including) | Stamps        | Mailmark<br>Franking | Stamps        | Mailmark<br>Franking | Stamps        | Mailmark<br>Franking |
| Letters                                                                      | 10g                                | £2.80         | £2.50                | £2.80         | £2.50                | £2.80         | £2.50                |
|                                                                              | <b>2</b> 0g                        | £2.80         | £2.50                | £2.80         | £2.50                | £2.80         | £2.50                |
|                                                                              | 100g                               | £2.80         | £2.50                | £2.80         | £2.50                | £2.80         | £2.50                |
| Large<br>Letters                                                             | 100g                               | £3.25         | £3.25                | £3.25         | £3.25                | £3.25         | £3.25                |
|                                                                              | 250g                               | £5.45         | £5.45                | £5.45         | £5.45                | £4.95         | £4.95                |
|                                                                              | 500g                               | £6.55         | £6.55                | £6.55         | £6.55                | £5.95         | £5.95                |
|                                                                              | 750g                               | £7.65         | £7.65                | £7.65         | £7.65                | £6.95         | £6.95                |
| Small<br>Parcels<br>&<br>Printed<br>Paper                                    | 100g                               | £8.30         | £8.30                | £8.45         | £8.45                | £9.25         | £9.25                |
|                                                                              | 250g                               | £8.30         | £8.30                | £8.45         | £8.45                | £9.25         | £9.25                |
|                                                                              | 500g                               | £10.40        | £10.40               | £10.75        | £10.75               | £11.40        | £11.40               |
|                                                                              | 750g                               | £11.70        | £11.70               | £12.10        | £12.10               | £12.95        | £12.95               |
|                                                                              | 1kg                                | £13.05        | £13.05               | £13.35        | £13.35               | £14.45        | £14.45               |
|                                                                              | 1.25kg                             | £14.15        | £14.15               | £14.70        | £14.70               | £15.75        | £15.75               |
|                                                                              | 1.5kg                              | £14.15        | £14.15               | £14.70        | £14.70               | £17.00        | £17.00               |
|                                                                              | 2kg                                | £15.80        | £15.80               | £16.35        | £16.35               | £18.50        | £18.50               |
| Printed Papers only<br>Each additional 250g or part<br>thereof up to 5kg add |                                    | £1.55         | £1.55                | £1.55         | £1.55                | £1.55         | £1.55                |
| Europe Zone 1                                                                |                                    |               | Europe Zone 2        |               | Europe Z             | one 3         |                      |