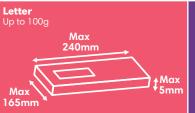

# **Royal Mail Europe Zones International Standard** Postage Stamp & Mailmark Price List 2023

Effective from 2nd October 2023

| ALL PRICES ON THIS TABLE<br>ARE EXEMPT FROM VAT                        |                                    | Europe Zone 1 |                      | Europe Zone 2 |                      | Europe Zone 3 |                      |
|------------------------------------------------------------------------|------------------------------------|---------------|----------------------|---------------|----------------------|---------------|----------------------|
| Format                                                                 | Weight<br>(up to and<br>including) | Stamps        | Mailmark<br>Franking | Stamps        | Mailmark<br>Franking | Stamps        | Mailmark<br>Franking |
| Letters                                                                | 10g                                | £2.20         | £2.20                | £2.20         | £2.20                | £2.20         | £2.20                |
|                                                                        | 20g                                | £2.20         | £2.20                | £2.20         | £2.20                | £2.20         | £2.20                |
|                                                                        | 100g                               | £2.20         | £2.20                | £2.20         | £2.20                | £2.20         | £2.20                |
| Large<br>Letters                                                       | 100g                               | £3.25         | £3.25                | £3.25         | £3.25                | £3.25         | £3.25                |
|                                                                        | 250g                               | £4.95         | £4.95                | £4.95         | £4.95                | £4.95         | £4.95                |
|                                                                        | 500g                               | £5.95         | £5.95                | £5.95         | £5.95                | £5.95         | £5.95                |
|                                                                        | 750g                               | £6.95         | £6.95                | £6.95         | £6.95                | £6.95         | £6.95                |
| Small<br>Parcels<br>&<br>Printed<br>Paper                              | 100g                               | £7.55         | £7.55                | £7.70         | £7.70                | £8.40         | £8.40                |
|                                                                        | 250g                               | £7.55         | £7.55                | £7.70         | £7.70                | £8.40         | £8.40                |
|                                                                        | 500g                               | £9.45         | £9.45                | £9.75         | £9.75                | £10.35        | £10.35               |
|                                                                        | 750g                               | £10.65        | £10.65               | £11.00        | £11.00               | £11.75        | £11.75               |
|                                                                        | 1kg                                | £11.85        | £11.85               | £12.15        | £12.15               | £13.15        | £13.15               |
|                                                                        | 1.25kg                             | £12.85        | £12.85               | £13.35        | £13.35               | £14.30        | £14.30               |
|                                                                        | 1.5kg                              | £12.85        | £12.85               | £13.35        | £13.35               | £15.45        | £15.45               |
|                                                                        | 2kg                                | £14.35        | £14.35               | £14.85        | £14.85               | £16.45        | £16.45               |
| Printed Papers only Each additional 250g or part thereof up to 5kg add |                                    | £1.40         | £1.40                | £1.40         | £1.40                | £1.40         | £1.40                |
| Europe Zone 1                                                          |                                    |               | Europe Zone 2        |               | Europe Z             | one 3         |                      |