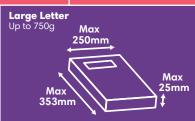

The length plus twice the diameter must be less than 104cm, with the greatest dimension less than 90cm Up to 2kg

independent inspector and maintainer of franking machines