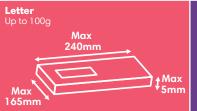

# **Royal Mail Europe Zones International Standard** Postage Stamp & Mailmark Price List 2023

Effective from 2nd October 2023

| ALL PRICES ON THIS TABLE<br>ARE EXEMPT FROM VAT                        |                                    | Europe Zone 1 |                      | Europe Zone 2 |                      | Europe Zone 3 |                      |
|------------------------------------------------------------------------|------------------------------------|---------------|----------------------|---------------|----------------------|---------------|----------------------|
| Format                                                                 | Weight<br>(up to and<br>including) | Stamps        | Mailmark<br>Franking | Stamps        | Mailmark<br>Franking | Stamps        | Mailmark<br>Franking |
| Letters                                                                | 10g                                | £2.20         | £2.20                | £2.20         | £2.20                | £2.20         | £2.20                |
|                                                                        | 20g                                | £2.20         | £2.20                | £2.20         | £2.20                | £2.20         | £2.20                |
|                                                                        | 100g                               | £2.20         | £2.20                | £2.20         | £2.20                | £2.20         | £2.20                |
| Large<br>Letters                                                       | 100g                               | £3.25         | £3.25                | £3.25         | £3.25                | £3.25         | £3.25                |
|                                                                        | 250g                               | £4.95         | £4.95                | £4.95         | £4.95                | £4.95         | £4.95                |
|                                                                        | 500g                               | £5.95         | £5.95                | £5.95         | £5.95                | £5.95         | £5.95                |
|                                                                        | 750g                               | £6.95         | £6.95                | £6.95         | £6.95                | £6.95         | £6.95                |
| Small<br>Parcels<br>&<br>Printed<br>Paper                              | 100g                               | £7.55         | £7.55                | £7.70         | £7.70                | £8.40         | £8.40                |
|                                                                        | 250g                               | £7.55         | £7.55                | £7.70         | £7.70                | £8.40         | £8.40                |
|                                                                        | 500g                               | £9.45         | £9.45                | £9.75         | £9.75                | £10.35        | £10.35               |
|                                                                        | 750g                               | £10.65        | £10.65               | £11.00        | £11.00               | £11.75        | £11.75               |
|                                                                        | 1kg                                | £11.85        | £11.85               | £12.15        | £12.15               | £13.15        | £13.15               |
|                                                                        | 1.25kg                             | £12.85        | £12.85               | £13.35        | £13.35               | £14.30        | £14.30               |
|                                                                        | 1.5kg                              | £12.85        | £12.85               | £13.35        | £13.35               | £15.45        | £15.45               |
|                                                                        | 2kg                                | £14.35        | £14.35               | £14.85        | £14.85               | £16.45        | £16.45               |
| Printed Papers only Each additional 250g or part thereof up to 5kg add |                                    | £1.40         | £1.40                | £1.40         | £1.40                | £1.40         | £1.40                |
| Europe Zone 1                                                          |                                    |               | Europe Zone 2        |               | Europe Z             | one 3         |                      |