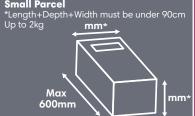

The length plus twice the diameter must be less than 104cm, with the greatest dimension less than 90cm Up to 2kg

independent inspector and maintainer of franking machines