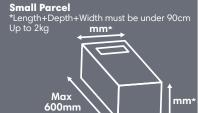

The length plus twice the diameter must be less than 104cm, with the greatest dimension less than 90cm Up to 2kg

independent inspector and maintainer of franking machines