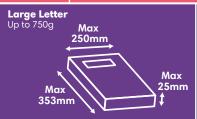

# **Royal Mail Europe Zones International Standard** Postage Stamp & Mailmark Price List 2023

Effective from 2nd October 2023

| ALL PRICES ON THIS TABLE<br>ARE EXEMPT FROM VAT                        |                                    | Europe Zone 1 |                      | Europe Zone 2 |                      | Europe Zone 3 |                      |
|------------------------------------------------------------------------|------------------------------------|---------------|----------------------|---------------|----------------------|---------------|----------------------|
| Format                                                                 | Weight<br>(up to and<br>including) | Stamps        | Mailmark<br>Franking | Stamps        | Mailmark<br>Franking | Stamps        | Mailmark<br>Franking |
| Letters                                                                | 10g                                | £2.20         | £2.20                | £2.20         | £2.20                | £2.20         | £2.20                |
|                                                                        | 20g                                | £2.20         | £2.20                | £2.20         | £2.20                | £2.20         | £2.20                |
|                                                                        | 100g                               | £2.20         | £2.20                | £2.20         | £2.20                | £2.20         | £2.20                |
| Large<br>Letters                                                       | 100g                               | £3.25         | £3.25                | £3.25         | £3.25                | £3.25         | £3.25                |
|                                                                        | 250g                               | £4.95         | £4.95                | £4.95         | £4.95                | £4.95         | £4.95                |
|                                                                        | 500g                               | £5.95         | £5.95                | £5.95         | £5.95                | £5.95         | £5.95                |
|                                                                        | 750g                               | £6.95         | £6.95                | £6.95         | £6.95                | £6.95         | £6.95                |
| Small<br>Parcels<br>&<br>Printed<br>Paper                              | 100g                               | £7.55         | £7.55                | £7.70         | £7.70                | £8.40         | £8.40                |
|                                                                        | 250g                               | £7.55         | £7.55                | £7.70         | £7.70                | £8.40         | £8.40                |
|                                                                        | 500g                               | £9.45         | £9.45                | £9.75         | £9.75                | £10.35        | £10.35               |
|                                                                        | 750g                               | £10.65        | £10.65               | £11.00        | £11.00               | £11.75        | £11.75               |
|                                                                        | 1kg                                | £11.85        | £11.85               | £12.15        | £12.15               | £13.15        | £13.15               |
|                                                                        | 1.25kg                             | £12.85        | £12.85               | £13.35        | £13.35               | £14.30        | £14.30               |
|                                                                        | 1.5kg                              | £12.85        | £12.85               | £13.35        | £13.35               | £15.45        | £15.45               |
|                                                                        | 2kg                                | £14.35        | £14.35               | £14.85        | £14.85               | £16.45        | £16.45               |
| Printed Papers only Each additional 250g or part thereof up to 5kg add |                                    | £1.40         | £1.40                | £1.40         | £1.40                | £1.40         | £1.40                |
| Europe Zone 1                                                          |                                    |               | Europe Zone 2        |               | Europe Z             | one 3         |                      |