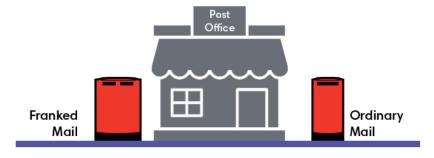

## Sending Franked Mail...

If you do not have a Royal Mail collection service, or if your franked mail misses the last post, you will already be aware that franked mail needs to be posted in Post Office Branches, Royal Mail Delivery Offices & Mail Centres and Business Post Boxes.