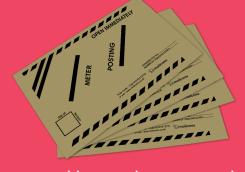

With Mailcoms late meter / low volume envelopes you can post urgent mail in your designated post box meaning you are not restricted to Royal Mail's collection times.

## Benefits of our meter envelopes...

- Each C4 envelope can hold up to 30 items (max 1 envelope per day).
- Perfect for low volume users who do not have a Royal Mail collection service.
- Made from strong 115gsm manila paper.