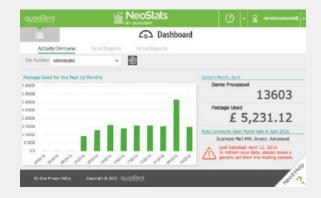

### Take control of your postage expenses with NeoStats

With flexible reporting at your fingertips, monitoring and controlling postage expenses has never been easier.

- Save time and eliminate errors often seen with manual postage reconciliation;
- Create spreadsheets and colourful graphs in minutes;
- Track mail expenses and recoup costs through chargeback