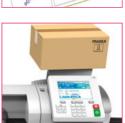

### 5. Large Weighing Capability

Handle large C4 envelopes, and any size of parcels with the 30 kg scale option.