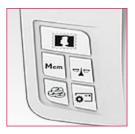

#### 2. Straightforward

Shortcut keys help you speed your mail processing for maximum ease-of-use.

Normal