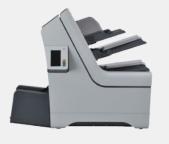

### Versatile mailroom system

When it comes to getting a job done, thriving businesses count on reliable processing that adds value and streamlines performance. Quadient's IN-600 delivers practical solutions that offer maximum versatility to give you the results you need.

With state-of-the-art technology and myneopost online services under your control, you'll be sure to have the best solution to meet your requirements.

The whisper-quiet IN-600 is highly featured and easy to operate. You'll appreciate the sleek ergonomic design that saves you space and easily integrates into your business environment.

Reliable processing, simple and fast

Hands free, automatic envelope feeding

Space saving weighing platform

Whisper-quiet operation

MyQuadient online services