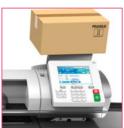

### 5. Large Weighing Capability

Handle large C4 envelopes, and any size of parcels with the 30 kg scale option.