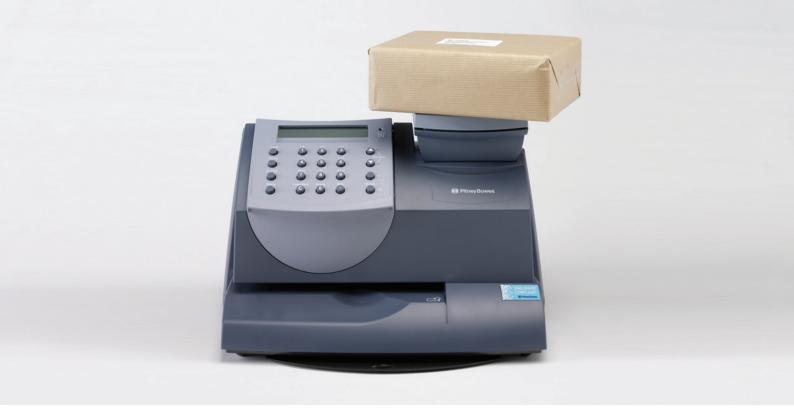

# SmallOfficeSeries™ DM60

# Manage all your mailing needs with our new desktop mailing system

The DM60 digital mailing system with builtin scale is ideal for the small business or home office that sends upwards of 5 letters or parcels per day. It will give you exact postage every time as well as savings, convenience and efficiency.

#### **Product Benefits**

- Integrated scale calculates the correct postage never guess or overpay again
- Avoid time consuming trips to the post office frank mail from your office, 24 hours a day
- Access all Royal Mail UK and overseas postage rates at the touch of a button
- Project a professional image for your business, five preloaded advertising slogans included
- Postage funds remain secure, protected by PIN code
- Prints postage for all envelope and package sizes
- Accounting for up to 10 departments, allowing postage class and spend to be tracked
- Ability to access postage data via Pitney Bowes INVIEW<sup>™</sup>, online postage reporting
- Date and Time Stamp ensures incoming mail is handled efficiently
- Text Entry, add personalised messages to every letter
- Manual weight entry, enter common weights for exact postage costs