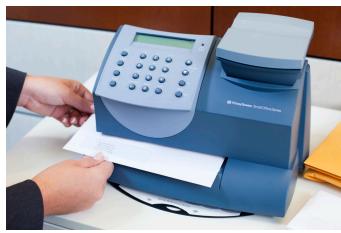

# Manage all your mailing needs with our new desktop mailing system

The DM60 digital mailing system with builtin scale is ideal for the small business or home office that sends upwards of 5 letters or parcels per day. It will give you exact postage every time as well as savings, convenience and efficiency.

#### **Product Benefits**

- Integrated scale calculates the correct postage never guess or overpay again
- Avoid time consuming trips to the post office frank mail from your office, 24 hours a day
- Access all Royal Mail UK and overseas postage rates at the touch of a button
- Project a professional image for your business, five preloaded advertising slogans included
- Postage funds remain secure, protected by PIN code
- Prints postage for all envelope and package sizes
- Accounting for up to 10 departments, allowing postage class and spend to be tracked
- Ability to access postage data via Pitney Bowes INVIEW<sup>™</sup>, online postage reporting
- Date and Time Stamp ensures incoming mail is handled efficiently
- Text Entry, add personalised messages to every letter
- Manual weight entry, enter common weights for exact postage costs