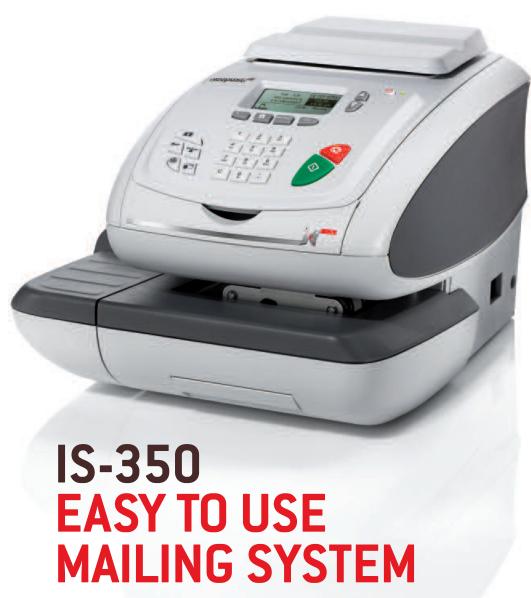

### COMPACT, QUIET AND EASY TO USE

Growing businesses count on innovative productivity tools to keep their offices running smoothly. Neopost's IS-350 professional franking system makes it simple to weigh, frank and send your mail.

Easy to operate, the highly capable IS-350 with whisper-quiet operation is designed to integrate smoothly into your office environment and process mail efficiently.

With its state-of-the-art technology and **myneopost** online services you can be sure to have the best solution to meet your demanding needs.

# FAST AND EFFICIENT MAIL PROCESSING