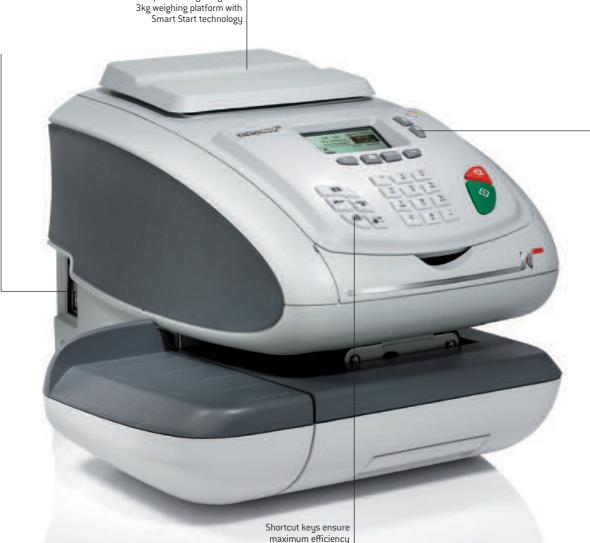

SPACE SAVING WEIGHING PLATFORM

WHISPER-QUIET OPERATION

myneopost ONLINE SERVICES

**SMART AND FRIENDLY** 

Simple dashboard display provides operational overview with user friendly prompts and menu

Space saving integrated

#### PERFORMANCE ASSURED

- Ergonomically designed with whisper-quiet operation
- Powerfeed for fast batch processing
- Dashboard display with operational overview
- Embedded 3kg weighing platform
- Smart Start weighing