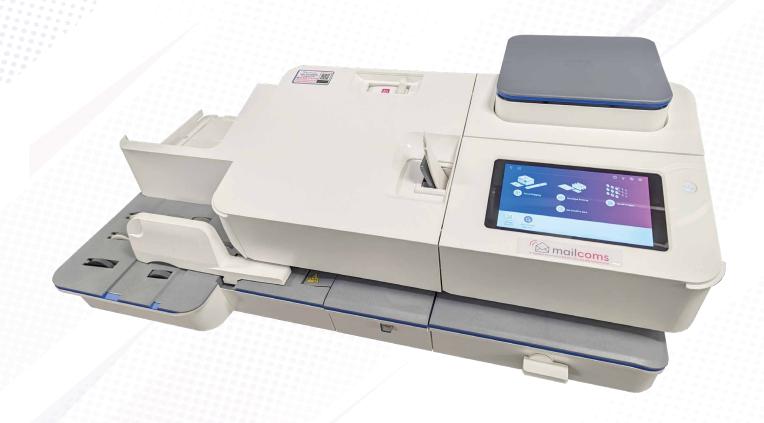

# **Mailsend Speed Franking Machine**

# Mailsend Speed includes:

Perfect for Letters, Packets & Parcels.

Envelope sealer.

Low cost Royal Mail Approved franking machine ink.

Integrated 7kg

Save time money & gain maximum
Mailmark discounts.

Access Royal Mail & all your usage & data online anywhere in the world.

#### Easy to use

All controls are fully integrated on one clear control panel with user friendly instructions. This will guide the operator through each stage of processing your mail. This will make using the machine very easy and useful to everyone.

#### Correct postage - every letter, every time

The Mailsend Speed incorporates a 7kg integrated weighing platform, freeing up desk space. This will guarantee that each item that is franked has the correct postage value.