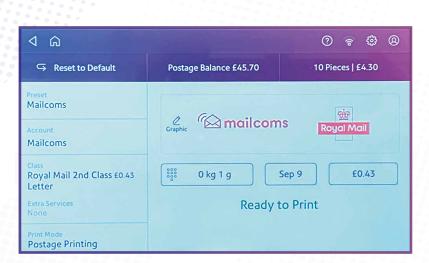

#### Fast accurate postage re-crediting

Replenish the Mailsend Speed 24-hours a day with simple one-touch refills quick, secure and hassle-free.

Keep an eye on postage costs INVIEW™, the web-based, easy to use, online reporting feature allows you to:

- Have visibility of your postage expenditure by class and format
- Extract information and present simple graphical analysis
- Monitor spending to identify waste e.g. overuse of first class or large letter format

#### Easy to use

All controls are fully integrated on one clear control panel with user friendly instructions. This will guide the operator through each stage of processing your mail. This will make using the machine very easy and useful to everyone.