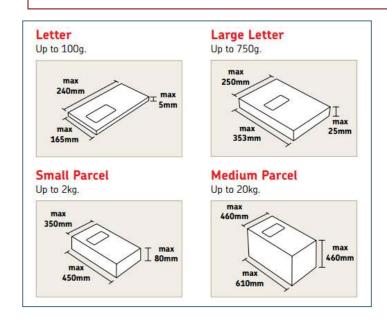

## **Royal Mail Postage Stamp Prices & Franking** Price List 2014

Authorised independent inspector and maintainer of franking machines

(Effective from 31<sup>st</sup> March 2014)

|                                                   |          | First Class |                      |                      | Second Class                          |                      |                      |
|---------------------------------------------------|----------|-------------|----------------------|----------------------|---------------------------------------|----------------------|----------------------|
| Format                                            | Weight   | Stamps      | Standard<br>Franking | Mailmark<br>Franking | Stamps                                | Standard<br>Franking | Mailmark<br>Franking |
|                                                   |          | Price       | Price                | Price                | Price                                 | Price                | Price                |
| Letter                                            | 0-100g   | 62p         | 50p                  | 49p                  | 53p                                   | 37p                  | 35p                  |
| Large<br>Letter                                   | 0-100g   | 93p         | 76p                  | 74p                  | 73p                                   | 61p                  | 60p                  |
|                                                   | 101-250g | £1.24       | £1.06                | £1.04                | £1.17                                 | 87p                  | 8 <b>5</b> p         |
|                                                   | 251-500g | £1.65       | £1.40                | £1.38                | £1.48                                 | £1.15                | £1.13                |
|                                                   | 501-750g | £2.38       | £1.96                | £1.95                | £2.01                                 | £1.61                | £1.59                |
| Small<br>Parcel                                   | 0-1kg    | £3.20       | £2.90                | £2.90                | £2.80                                 | £2.50                | £2.50                |
|                                                   | 1-2kg    | £5.45       | £5.15                | £5.15                | £3.80                                 | £3.50                | £3.50                |
| Medium<br>Parcel                                  | 0-1kg    | £5.65       | £4.80                | £4.80                | £5.20                                 | £4.40                | £4.40                |
|                                                   | 1-2kg    | £8.90       | £7.50                | £7.50                | £8.00                                 | £6.85                | £6.85                |
|                                                   | 2-5kg    | £15.85      | £15.85               | £15.85               | £13.75                                | £13.75               | £13.75               |
|                                                   | 5-10kg   | £21.90      | £21.90               | £21.90               | £20.25                                | £20.25               | £20.25               |
|                                                   | 10-20kg  | £33.40      | £33.40               | £33.40               | £28.55                                | £28.55               | £28.55               |
| ALL PRICES ON THIS TABLE Recorded Signed For fee: |          |             |                      |                      | Next Day Special Delivery (Franking): |                      |                      |