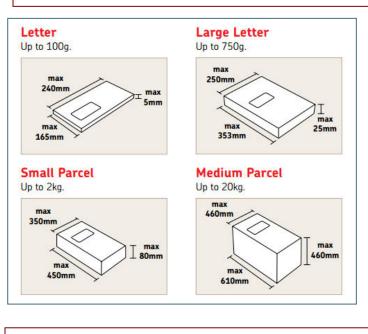

## Royal Mail Postage Stamp Prices & Franking Price List 2013 (Effective from 2nd April 2013)

Royal Mail<sup>™</sup> Approved

Independent <u>Franking Machine</u> Suppliers & Maintainers

|                                                 | First Class |                                         |                     | Second Class                                                                    |                       |                     |
|-------------------------------------------------|-------------|-----------------------------------------|---------------------|---------------------------------------------------------------------------------|-----------------------|---------------------|
| Format                                          | Weight      | Stamps/<br>Smartstamp                   | Franking<br>Machine | Weight                                                                          | Stamps/<br>Smartstamp | Franking<br>Machine |
|                                                 |             | Price                                   | Price               |                                                                                 | Price                 | Price               |
| Letter                                          | 0-100g      | 60p                                     | 47p                 | 0-100g                                                                          | 50p                   | 33p                 |
| Large<br>Letter                                 | 0-100g      | 90p                                     | 71p                 | 0-100g                                                                          | 69p                   | 58p                 |
|                                                 | 101-250g    | £1.20                                   | £1.00               | 101-250g                                                                        | £1.10                 | 82p                 |
|                                                 | 251-500g    | £1.60                                   | £1.33               | 251-500g                                                                        | £1.40                 | £1.09               |
|                                                 | 501-750g    | £2.30                                   | £1.87               | 501-750g                                                                        | £1.90                 | £1.53               |
| Small<br>Parcel                                 | 0-1kg       | £3.00                                   | £2.65               | 0-1kg                                                                           | £2.60                 | £2.25               |
|                                                 | 1-2kg       | £6.85                                   | £5.85               | 1-2kg                                                                           | £5.60                 | £4.60               |
| Medium<br>Parcel                                | 0-1kg       | £5.65                                   | £4.80               | 0-1kg                                                                           | £5.20                 | £4.40               |
|                                                 | 1-2kg       | £8.90                                   | £7.50               | 1-2kg                                                                           | £8.00                 | £6.85               |
|                                                 | 2-5kg       | £15.10                                  | £15.10              | 2-5kg                                                                           | £13.35                | £13.35              |
|                                                 | 5-10kg      | £21.25                                  | £21.25              | 5-10kg                                                                          | £19.65                | £19.65              |
|                                                 | 10-20kg     | £32.40                                  | £32.40              | 10-20kg                                                                         | £27.70                | £27.70              |
|                                                 |             |                                         |                     |                                                                                 |                       |                     |
| ALL PRICES ON THIS TABLE<br>ARE EXEMPT FROM VAT |             | Recorded Signed For fee -<br>Add £1.10p |                     | Next Day Special Delivery (Franking):<br>Up to 100g = £5.95 - 100g-500g = £6.55 |                       |                     |